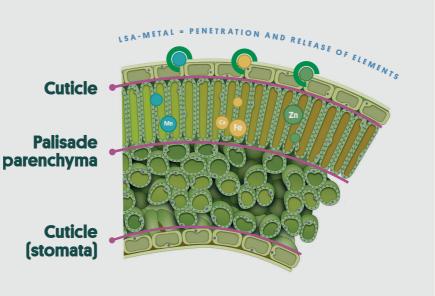

LSA is a natural agent with high affinity for the biological tissues of the plant, because it is derived from lignin, an organic plant material.

Lignin is a complex chemical compound most commonly derived from wood, and an integral part of plant cell walls.

**LSA's** complexing action not only **favors** the **penetration** of **metal** into the leaves, but also, exercises its protective action once the metal has entered the vegetable tissue, therefore, its **bio-availability**.

The plant recognizes **LSA** as a **source of energy or food**; therefore, the microelements that bind to the LSA are released in the plant, preventing and curing microelement deficiencies